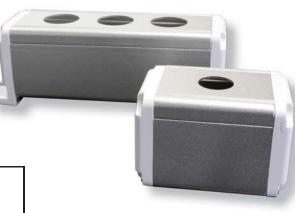

RELAY & SWITCH™

## Features

- · Easy installation
- Multiple size options
- Aluminum housing



## **Ordering Information**

| 1. Series<br>AVH                                                                                                                                                                                                                          | AVH                              | F | 4 | 22 |
|-------------------------------------------------------------------------------------------------------------------------------------------------------------------------------------------------------------------------------------------|----------------------------------|---|---|----|
| 2. Mounting Options:<br>F = With mounting flange<br>T = Without mounting flange