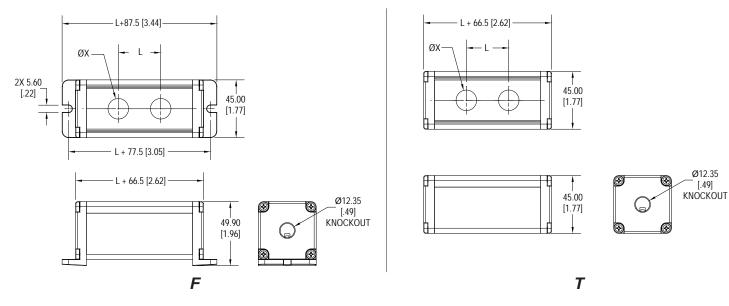

## **Ordering Information**

| 1. Series<br>AVH                                                                                                                                                                                                                          | AVH                              | F | 4 | 22 |
|-------------------------------------------------------------------------------------------------------------------------------------------------------------------------------------------------------------------------------------------|----------------------------------|---|---|----|
| 2. Mounting Options:<br>F = With mounting flange<br>T = Without mounting flange                                                                                                                                                           |                                  |   |   |    |
| <ul> <li>3. Number of Positions:</li> <li>1 = 1 position</li> <li>2 = 2 positions</li> <li>3 = 3 positions</li> <li>4 = 4 positions</li> <li>5 = 5 positions</li> <li>Contact Factory for custom sizes and number of positions</li> </ul> |                                  |   |   |    |
|                                                                                                                                                                                                                                           | e:<br>nm diameter<br>nm diameter |   |   |    |

## Dimensions

For Info: www.switchesunlimited.com □ sales@switchesunlimited.com Phone: 800-221-0487 □ Fax: 718-672-6370